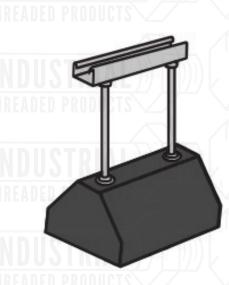

## BASE WITH TWO <sup>1</sup>/<sub>2</sub>" (12.7MM) – 13 ELECTRO ZINC ALL THREADED ROD RISERS AND 14 GA. (1.9MM) GALV. SLOTTED CHANNEL

Dimensions:

Overall Height as Specified Base – 4" High (101mm) x 6" (152mm) Wide x 9.6" (244mm) Length (base length)

Ordering:

Specify figure number and model number.

**Ultimate Load Capacity** 

200 lbs. (0.89kN) For roof loading, consult roof manufacturer or engineer. As with most commercial roofs, the weakest point may be the insulation board beneath the rubber membrane.

## INDUSTRIAL))

| UPC/Part #   | Model #       | Adjustable Height<br>/ in (mm) | Width /<br>in (mm) | Channel<br>Length | Weight<br>Each | Ultimate Load<br>Capacity |
|--------------|---------------|--------------------------------|--------------------|-------------------|----------------|---------------------------|
| 782051/50036 | 6 DBE 10 – 8  | 5-1/2 - 8 (140 - 203)          | 6 (152)            | 9.35" (152mm)     | 5.68 (2.58kg)  | 200 lbs. (0.89kN)         |
| 782051/50037 | 7 DBE 10 – 12 | 5-1/2 - 12 (140 - 305)         | 6 (152)            | 9.35" (152mm)     | 5.72 (2.59kg)  | 200 lbs. (0.89kN)         |
| 782051/50038 | B DBE 10 – 16 | 5-1/2 - 16 (140 - 406)         | 6 (152)            | 9.35" (152mm)     | 5.76 (2.61kg)  | 200 lbs. (0.89kN)         |