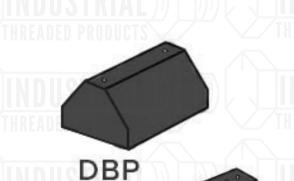

## BASE WITH 3/8" - 16 ELECTRO ZINC ALL THREADED ROD AND HINGED PIPE CLAMP (BASE ONLY)

**Dimensions:** 

4" (101mm) High x 6" (152mm) Wide x 9.6" (244mm) Long (base length)

Ordering:

Specify figure number and model number.

## DBM

| UPC/Part #   | Model # | Height /<br>in (mm) | Width /<br>in (mm) | Length /<br>in (mm) | Weight Each   | Ultimate Load<br>Capacity |
|--------------|---------|---------------------|--------------------|---------------------|---------------|---------------------------|
| 782051/49691 | DBP     | 4 (101)             | 6 (152)            | 9.6 (244)           | 4.48 (2.03kg) | 500 lbs (2.22kN)          |
| 782051/50005 | DBM     | 4 (101)             | 6 (152)            | 4.8 (122)           | 2.35 (1.07kg) | 200 lbs (0.89kN)          |