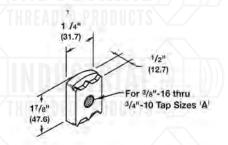

## FIG. 983 MALLEABLE IRON INSERT NUT

**Material:** Malleable Iron

Finish: Plain or Electro-Plated

Service: Designed for use with Fig.# 982 Malleable Iron Insert.

Ordering: Specify size and finish.

| TAP SIZE<br>'A' | DESIGN LOAD |        | WT./C |        |
|-----------------|-------------|--------|-------|--------|
|                 | LBS         | kN     | LBS   | kg     |
| 3/8"-16         | 610         | (2.71) | 22    | (10.0) |
| 1/2"-13         | 1130        | (5.02) | 22    | (10.0) |
| 5/8"-11         | 1140        | (5.07) | 20    | (9.1)  |
| 3/4"-10         | 1140        | (5.07) | 19    | (8.6)  |
| 7/8"-9          | 1140        | (5.07) | 29    | (13.1) |