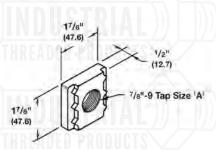

## FIG. 983 MALLEABLE IRON INSERT NUT

**Material:** Malleable Iron

Finish: Plain or Electro-Plated

Service: Designed for use with Fig.# 982 Malleable Iron Insert.

Ordering: Specify size and finish.

| TAP SIZE<br>'A' | DESIGN LOAD |        | WT./C |        |
|-----------------|-------------|--------|-------|--------|
|                 | LBS         | kN     | LBS   | kg     |
| 3/8"-16         | 610         | (2.71) | 22    | (10.0) |
| 1/2"-13         | 1130        | (5.02) | 22    | (10.0) |
| 5/8"-11         | 1140        | (5.07) | 20    | (9.1)  |
| 3/4"-10         | 1140        | (5.07) | 19    | (8.6)  |
| 7/8"-9          | 1140        | (5.07) | 29    | (13.1) |