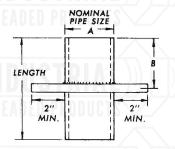

## FIG. 915 WATERPROOF SLEEVE

Material: Steel pipe and 1/4" steel plate (water stop). Also available in 304

and 316 stainless steel.

Finish: Plain, electro-galvanized or painted.

Service: When installed in concrete forms, sleeve provides smooth,

sealable channel for piping. Water stop prevents water

migration around outside of sleeve.

Ordering: Specify nominal pipe size (A dimension), overall length, B

dimension, figure number and finish.

INDUSTRIAL)