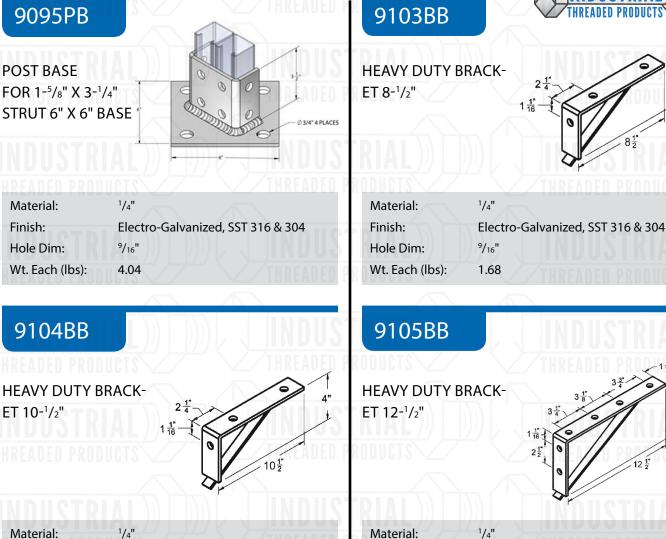

## 9106BB

**HEAVY DUTY BRACK-**ET 14-1/2"

| Material:       | 1/4"                              |
|-----------------|-----------------------------------|
| Finish:         | Electro-Galvanized, SST 316 & 304 |
| Hole Dim:       | <sup>9</sup> /16"                 |
| Wt. Each (lbs): | 2.92                              |