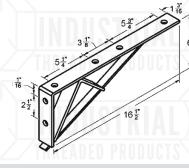

## P: (631) 665-9300 • F: (631) 491-0897 • WWW.ITPNY.NET

81/2

| Material:       | <sup>-1</sup> /4"                 |
|-----------------|-----------------------------------|
| Finish:         | Electro-Galvanized, SST 316 & 304 |
| Hole Dim:       | 9/16"                             |
| Wt. Each (lbs): | 2.02                              |