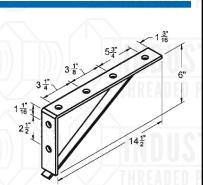

## Finish: 9/16" Hole Dim: Wt. Each (lbs): 2.58

HEAVY DUTY SHELF BRACKET BRACKET 16-1/2"

| Material:       | 1/4"                              |
|-----------------|-----------------------------------|
| Finish:         | Electro-Galvanized, SST 316 & 304 |
| Hole Dim:       | <sup>9</sup> /16"                 |
| Wt. Each (lbs): | 3.81 THREADED PRODUC              |

1/4" Electro-Galvanized, SST 316 & 304

9107BB