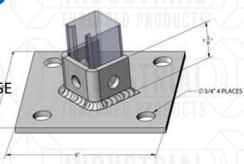

#### 9089PB

POST BASE SQUARE FOR 1-5/8" X 1-5/8" STRUT 4" X 6" BASE

Material: 1/4"

Finish: Electro-Galvanized, SST 316 & 304

Hole Dim: 9/16"
Wt. Each (lbs): 3.12