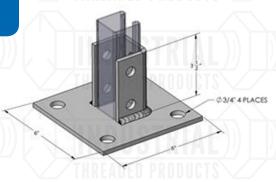

## 9091PB

POST BASE
FLUSH MOUNT
FOR 1-5/8" X 3-1/4"
STRUT 4" X 7" BASE

Material: 1/4"

Finish: Electro-Galvanized, SST 316 & 304

Hole Dim: 9/16"
Wt. Each (lbs): 3.20