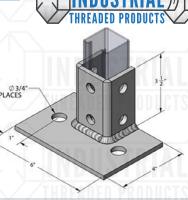

# 9090PB

POST BASE - FLUSH MOUNT FOR 1-5/8" XPLACES 1-5/8" STRUT 4" X 6" BASE

Material: 1/4"

Finish: Electro-Galvanized, SST 316 & 304

Hole Dim: 9/16"
Wt. Each (lbs): 3.12