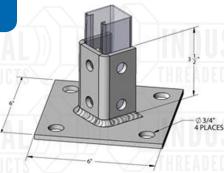

### 9092PB

POST BASE FOR 1-5/8" X 1-5/8" STRUT 6" X 6" BASE

Material: 1/4"

Finish: Electro-Galvanized, SST 316 & 304

Hole Dim: 9/16"
Wt. Each (lbs): 3.20