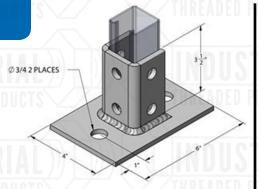

#### 9089PB

POST BASE SQUARE FOR 1-5/8" X 1-5/8" STRUT 4" X 6" BASE

Material: 1/4"

Finish: Electro-Galvanized, SST 316 & 304

Hole Dim: 9/16"
Wt. Each (lbs): 3.12