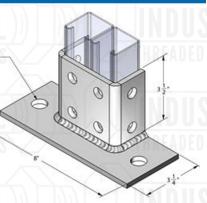

## 9091PB

POST BASE
FLUSH MOUNT
FOR 1-5/8" X 3-1/4"
STRUT 4" X 7" BASE

Material: 1/4"

Finish: Electro-Galvanized, SST 316 & 304

Hole Dim: 9/16"
Wt. Each (lbs): 3.20