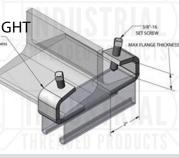

#### 9082BC

STRUT BEAM CLAMP LIGHT
DUTY

1/4"THICK

Max flange thickness 1" 3/8"-16 set screw

Design load 550 lbs when used in pairs

Material: 1/4"

Finish: Electro-Galvanized, SST 316 & 304

Hole Dim: 9/16"
Wt. Each (lbs): .62