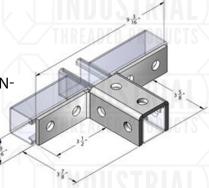

## 9080WF

10-HOLE DOUBLE WING CON-NECTION

Material: 1/4"

Finish: Electro-Galvanized, SST 316 & 304

Hole Dim: 9/16"
Wt. Each (lbs): 1.93