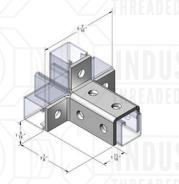

### 9077WF

9-HOLE TRIPLE WING CON-NECTION

Material: 1/4"

Finish: Electro-Galvanized, SST 316 & 304

Hole Dim: 9/16"
Wt. Each (lbs): 1.77