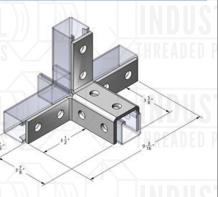

### 9079WF

12-HOLE TRIPLE WING CON-NECTION

Material: 1/4"

Finish: Electro-Galvanized, SST 316 & 304

Hole Dim: 9/16"
Wt. Each (lbs): 2.34