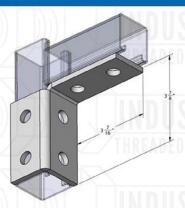

# 9074WF

6-HOLE SINGLE COR-NER CONNECTION - LEFT HAND

Material: 1/4"

Finish: Electro-Galvanized, SST 316 & 304

Hole Dim: 9/16"
Wt. Each (lbs): 1.20