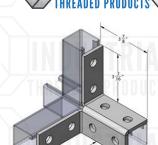

## 9076WF

5-HOLE DOUBLE WING CON-NECTION

Material: 1/4"

Finish: Electro-Galvanized, SST 316 & 304

Hole Dim: 9/16"
Wt. Each (lbs): .93