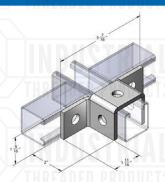

#### 9075WF

6-HOLE TRIPLE WING CON-NECTION

Material: 1/4"

Finish: Electro-Galvanized, SST 316 & 304

Hole Dim: 9/16"

Wt. Each (lbs): 1.12