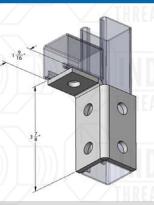

#### 9071WF

5-HOLE SINGLE COR-NER CONNECTION - LEFT HAND

Material: 1/4"

Finish: Electro-Galvanized, SST 316 & 304

Hole Dim: 9/16"
Wt. Each (lbs): 1.00