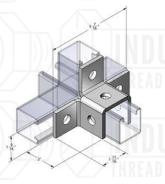

#### 9075WF

6-HOLE TRIPLE WING CON-NECTION

Material: 1/4"

Finish: Electro-Galvanized, SST 316 & 304

Hole Dim: 9/16"

Wt. Each (lbs): 1.12