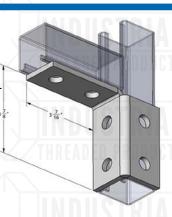

## 9073WF

6-HOLE SINGLE COR-NER CONNECTION - RIGHT HAND

Material: 1/4"

Finish: Electro-Galvanized, SST 316 & 304

Hole Dim: 9/16"
Wt. Each (lbs): 1.20