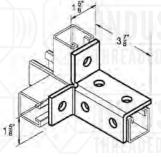

| P: (631) 665-9300 • F: (631) 491-0897 • WWW.ITPNY.NET                                                            |                                                                                               |
|------------------------------------------------------------------------------------------------------------------|-----------------------------------------------------------------------------------------------|
| 9065ZF                                                                                                           | 9066WF                                                                                        |
| ADJUSTABLE<br>OFFSET<br>GUSETTED<br>"Z" SUPPORT                                                                  | 4-HOLE DOUBLE<br>CORNER<br>CONNECTION                                                         |
| Material:   1/4"     Finish:   Electro-Galvanized, SST 316 & 304     Hole Dim:   9/16"     Wt. Each (Ibs):   .97 | Material: $1/4$ "Finish:Electro-Galvanized, SST 316 & 304Hole Dim: $9/16$ "Wt. Each (lbs):.76 |
| 9067WF<br>2-HOLE SINGLE<br>CORNER<br>CONNECTION -<br>RIGHT HAND                                                  | 9068WF<br>2-HOLE SINGLE<br>CORNER<br>CONNECTION -<br>LEFT HAND                                |
| Material: 1/4"   Finish: Electro-Galvanized, SST 316 & 304   Hole Dim: 9/16"   Wt. Each (lbs): .60               | Material: $1/4$ "Finish:Electro-Galvanized, SST 316 & 304Hole Dim: $9/16$ "Wt. Each (lbs):.60 |
| 9069WF<br>6-HOLE DOUBLE<br>CORNER                                                                                | 9070WF<br>5-HOLE SINGLE<br>CORNER                                                             |