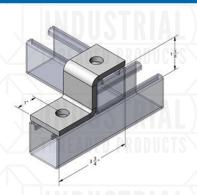

#### 9059ZF

2-HOLE "Z"

SUPPORT FOR 1-5/{
X 13/16"

STRUT

Material: 1/4"

Finish: Electro-Galvanized, SST 316 & 304

Hole Dim: 9/16"
Wt. Each (lbs): .43

# 9060ZF

2-HOLE "Z" SUPPORT FOR 1-5/8" X 13/16" STRUT

Material: 1/4"

Finish: Electro-Galvanized, SST 316 & 304

Hole Dim: 9/16"
Wt. Each (lbs): .44