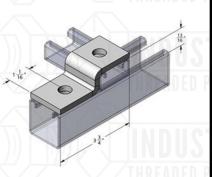

#### 9059ZF

2-HOLE "Z"

SUPPORT FOR 1-5/{
X 13/16"

STRUT

Material: 1/4"

Finish: Electro-Galvanized, SST 316 & 304

Hole Dim: 9/16"
Wt. Each (lbs): .43

# 9060ZF

2-HOLE "Z" SUPPORT FOR 1-5/8" X 13/16" STRUT

Material: 1/4"

Finish: Electro-Galvanized, SST 316 & 304

Hole Dim: 9/16"
Wt. Each (lbs): .44