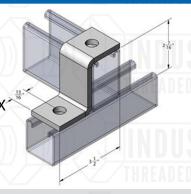

### 9063ZF

2-HOLE "Z" SUPPORT FOR 1-5/8" X<sup>></sup> 2-7/16" STRUT

Material: 1/4"

Finish: Electro-Galvanized, SST 316 & 304

Hole Dim: 9/16"

Wt. Each (lbs): .64