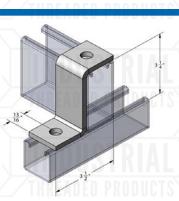

# 9061ZF

STRUT

2-HOLE "Z" SUPPORT FOR 1-5/( 1-3/8"

Material: 1/4"

Finish: Electro-Galvanized, SST 316 & 304

Hole Dim: 9/16"
Wt. Each (lbs): .51

# 9062ZF

2-HOLE "Z"

SUPPORT FOR 1-5/8

1-5/8"

STRUT

Material: 1/4"

Finish: Electro-Galvanized, SST 316 & 304

Hole Dim: 9/16"
Wt. Each (lbs): .52