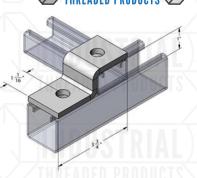

# 9061ZF

STRUT

2-HOLE "Z" SUPPORT FOR 1-5/( 1-3/8"

Material: 1/4"

Finish: Electro-Galvanized, SST 316 & 304

Hole Dim: 9/16"
Wt. Each (lbs): .51