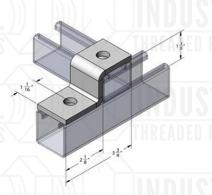

# 9062ZF

2-HOLE "Z"

SUPPORT FOR 1-5/8

1-5/8"

STRUT

Material: 1/4"

Finish: Electro-Galvanized, SST 316 & 304

Hole Dim: 9/16"
Wt. Each (lbs): .52