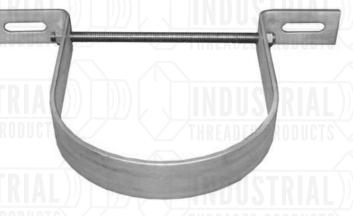

## FIG. 903 MANHOLE DROP PIPE CLAMP

Material:

Certified T-304 Stainless Steel

Service:

Designed for easy installation and support of manhole drop pipe.

Ordering:

Specify size, figure number

and name