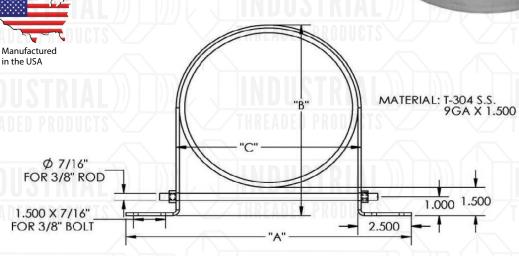

| SIZE         | SDR-35 PIPE OD | ROD LENGTH          | "A"     | "B"     | "C"         |
|--------------|----------------|---------------------|---------|---------|-------------|
| 4"           | 4.125"         | 5 <sup>7</sup> /8"  | 9.215"  | 5.865"  | 4.514"      |
| 6"           | 6.275"         | 7 5/8"              | 11.275" | 7.925"  | 6.574"      |
| 8"           | 8.400"         | 10 <sup>1</sup> /4" | 13.400" | 10.050" | 8.700"      |
| 10"          | 10.500"        | 12 <sup>1</sup> /4" | 15.500" | 12.150" | 10.800"     |
| 12"          | 12.500"        | 14 ¹/₄"             | 17.500" | 14.150" | 12.800"     |
| ER PROPILOTO |                |                     |         |         | FIREN BROBE |

| SIZE | DIP / C-900 OD | ROD LENGTH          | "A"     | "B"     | "C"     |
|------|----------------|---------------------|---------|---------|---------|
| 4"   | 4.800"         | 6 <sup>1</sup> /2"  | 9.800"  | 6.450"  | 5.100"  |
| 6"   | 6.900"         | 8 <sup>3</sup> /4"  | 11.900" | 8.550"  | 7.200"  |
| 8"   | 9.050"         | 10 <sup>7</sup> /8" | 14.050" | 10.700" | 9.350"  |
| 10"  | 11.100"        | 12 <sup>7</sup> /8" | 16.100" | 12.750" | 11.400" |
| 12"  | 13.200"        | 15"                 | 18.200" | 14.850" | 13.500" |

| SIZE          | IPS OD  | ROD LENGTH          | "A"     | "B"     | "C"     |
|---------------|---------|---------------------|---------|---------|---------|
| FD PR4" DICTS | 4.500"  | 6 <sup>3</sup> /8"  | 9.500"  | 6.150"  | 4.800"  |
| 6"            | 6.625"  | 8"                  | 11.625" | 8.275"  | 6.924"  |
| 8"            | 8.625"  | 10 <sup>1</sup> /2" | 13.625" | 10.275" | 8.924"  |
| 10"           | 10.750" | 12 <sup>1</sup> /2" | 15.750" | 12.400" | 11.050" |
| 12"           | 12.750" | 14 <sup>1</sup> /2" | 17.750" | 14.400" | 13.050" |