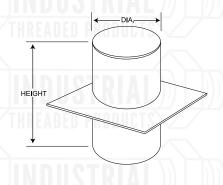

FIG. 902 Q DECK SLEEVE

Material: Carbonsteel; galvanized, sheet metal

Service: Deck sleeves are furnished in all diameters and heights

Ordering: Specify Part No., diameter and height.

INDUSTRIAL

THREADED PRODUCTS