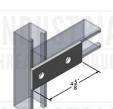

# 9005FF

2-HOLE SPLICE PLATE 1-5/8" X 4-5/8"

Material: 1/4"

Finish: Electro-Galvanized, SST 316 & 304

Hole Dim: 9/16"
Wt. Each (lbs): .46