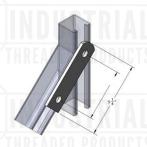

#### 9009FF

2-HOLE SWIVEL PLATE 1-5/8" X 5-1/4"

Material: 1/4"

Finish: Electro-Galvanized, SST 316 & 304

Hole Dim: 9/16"
Wt. Each (lbs): .48