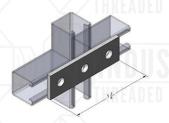

## 9007FF

4-HOLE SPLICE PLATE 1-5/8" X 7-1/4"

Material: 1/4"

Finish: Electro-Galvanized, SST 316 & 304

Hole Dim: 9/16"
Wt. Each (lbs): .76