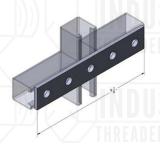

## 9008FF

5-HOLE SPLICE PLATE 1-5/8" X 9-1/8"

Material: 1/4"

Finish: Electro-Galvanized, SST 316 & 304

Hole Dim: 9/16"
Wt. Each (lbs): .95