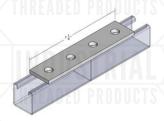

## 9007FF

4-HOLE SPLICE PLATE 1-5/8" X 7-1/4"

Material: 1/4"

Finish: Electro-Galvanized, SST 316 & 304

Hole Dim: 9/16"
Wt. Each (lbs): .76