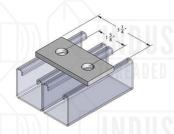

#### 9004FF

2-HOLE SPLICE PLATE SIDE TO SIDE STRUT 1-5/8" X 3-1/4"

Material: 1/4"

Finish: Electro-Galvanized, SST 316 & 304

Hole Dim: 9/16"
Wt. Each (lbs): .34