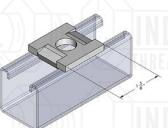

## 9001FF

SQUARE STRUT WASHER

Material: 1/4"

Finish: Electro-Galvanized, SST 316 & 304

Hole Dim: 9/16"

| Rod size         | Weight |
|------------------|--------|
| 1/4"             | .18    |
| 3/8"             | .18    |
| 1/2"             | .17    |
| 5/8"             | .16    |
| <sup>3</sup> /4" | .16    |
| 7/8"             | .15    |