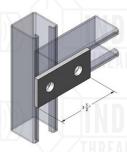

## 9003FF

2-HOLE SPLICE PLATE 1-5/8" X 3-1/2"

Material: 1/4"

Finish: Electro-Galvanized, SST 316 & 304

Hole Dim: 9/16"
Wt. Each (lbs): .37