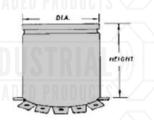

FIG. 900 **NAILING SLEEVE** 

Material: Galvanized steel, also available in 304 and 316 stainless steel.

Finish: Galvanized.

Service:

When attached to roof decking, sleeve provides a channel for piping, eliminating the need to core drill. Optional tabs facilitate fastening to deck. Optional covers seal out wet cement during pour and safely cover sleeve until pipe

installation.

Ordering: Specify diameter, height, and figure number, with or without

tabs. Covers must be ordered separately.

| Project Information                     |             | Approval Stamp   |    |
|-----------------------------------------|-------------|------------------|----|
|                                         |             |                  |    |
| Address:                                | Contractor: | THREADED PRODUCT | S\ |
| Date:                                   | Engineer:   |                  |    |
| Approved Approved as Noted Not Approved |             | MINDUCTRIAL      |    |