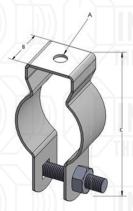

## 8575

## CONDUIT CLAMP with bolt & nut

Material:

Electro-galvanized carbon steel.

| Size                 | FITS RIGID & PIPE<br>SIZE           | FITS EMT | Α     | В      | С                    | Weight Each (lbs) |
|----------------------|-------------------------------------|----------|-------|--------|----------------------|-------------------|
| 1/2"                 | <sup>3</sup> /8" & <sup>1</sup> /2" | 1/2"     | 1/4"  | 3/4"   | 1-7/8"               | 0.062             |
| 3/4"                 | 3/4"                                | 3/4"     | 1/4"  | 3/4"   | 2-1/8"               | 0.08              |
| 0 1 <sub>1</sub> 1 A | 1"                                  | 1"       | 1/4"  | 7/8"   | 2- <sup>9</sup> /16" | 0.10              |
| 1-1/4"               | 1-1/4"                              | 1-1/2"   | 1/4"  | 7/8"   | 3"                   | 0.11              |
| 1-1/2"               | 1-1/2"                              | -        | 1/4"  | 1"     | 3-1/8"               | 0.12              |
| 2"                   | 2                                   | 2"       | 5/16" | 1-1/4" | 3-7/8"               | 0.23              |