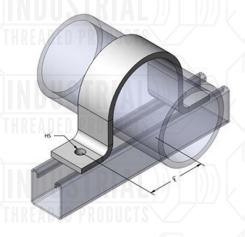

## 9110HD

TWO HOLE HOLD DOWN CLAMP

Material: Electro-galvanized carbon steel. SST 316 & 304

| Pipe<br>Size | HS<br>(in.)                    | CL<br>(in.)                     | Weight Each (lbs) |
|--------------|--------------------------------|---------------------------------|-------------------|
| 1/2"         | <sup>5</sup> /16"              | <sup>15</sup> / <sub>16</sub> " | .23               |
| 3/4"         | 5/16"                          | 1"THRE                          | .26               |
| 1"           | 5/16"                          | 1-1/8"                          | .31               |
| 1-1/4"       | 5/16"                          | 1-5/16"                         | .35               |
| 1-1/2"       | 5/16"                          | 1-7/16"                         | .39               |
| 2"           | 7/16"                          | 2-1/8"                          | .94               |
| 2-1/2"       | <sup>7</sup> /16"              | 2-3/8"                          | A FN DR 1.14 LCTC |
| 3"           | <sup>7</sup> / <sub>16</sub> " | 2-11/16"                        | 1.33              |
| 3-1/2"       | 7/16"                          | 2-15/16"                        | 1.52              |
| 4"           | 9/16"                          | 3-3/16"                         | 1.76              |
| 5"           | 9/16"                          | 3-3/4"                          | 1.98              |
| 6"           | <sup>9</sup> /16"              | 4-1/4"                          | 2.25              |