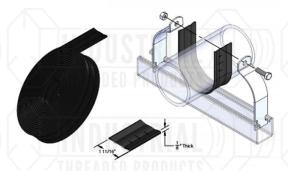

## **CUSHION PIPE WRAP**

Material: Elastomer (EPDM)

Dimensions: 1/8" thick x 1-11/16" wide.

Weight: 2.50 lbs per roll.

Note: This cushion wrap is designed for use with HVAC, refrigeration and hydraulic lines. Wrap can be cut to size

for any pipe material and size. It provides protection from galvanic action between dissimilar metals, as

well as absorbs sound and vibration between pipe and mounting materials.

Service temperature -70° to +300° fahrenheit.