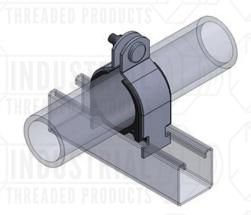

## **CUSHION STRUT CLAMP**

Material: Electro-galvanized steel with thermoplastic insulating liner.

Also available in IPS sizes.

Also available in 316 stainless steel.

| OD Size          | Nom. Tube Size      | Weight Each (lbs) |
|------------------|---------------------|-------------------|
| 1/4"             | 1/8"                | 0.110             |
| 3/8"             | 1/4"                | 0.110             |
| 1/2"             | 3/8"                | 0.110             |
| <sup>5</sup> /8" | 1/2"                | 0.120             |
| 3/4"             | 5/8"                | 0.130             |
| <sup>7</sup> /8" | 3/4"                | 0.200             |
| 1"               | <sup>7</sup> /8"    | 0.210             |
| 1-1/8"           | 1"                  | 0.275             |
| 1-1/4"           | 1-1/8"              | 0.292             |
| 1-3/8"           | 1-1/4"              | 0.310             |
| 1-1/2"           | 1-3/8"              | 0.354             |
| 1-5/8"           | 1-1/2"              | 0.400             |
| 1-3/4"           | 1-5/8"              | 0.413             |
| 1-7/8"           | 1-3/4"              | 0.425             |
| 2"               | 1- <sup>7</sup> /8" | 0.454             |
| 2-1/8"           | 2"                  | 0.483             |
| 2-3/8"           | 2-1/4"              | 0.600             |
| 2-5/8"           | 2-1/2"              | 0.610             |
| 3-1/8"           | 3"                  | 0.650             |
| 4-1/8"           | 4"HRFADE            | 0.900             |