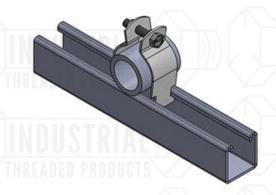

## UNIVERSAL PIPE STRUT CLAMP ASSEMBLED

Material: Electro-galvanized carbon steel.

Also available in 316 stainless steel.

| Pipe Size       | OD SIZE RANGE | Max Rec Load<br>(lbs) | Weight Each<br>(lbs) |
|-----------------|---------------|-----------------------|----------------------|
| 3/8"            | .557 706      | 400 EAD               | 0.18                 |
| 1/2"            | .701875       |                       | 0.20                 |
| 3/4"            | .917 - 1.031  |                       | 0.22                 |
| 1"              | 1.125 - 1.375 |                       | 0.24                 |
| 1-1/4"          | 1.50 - 1.691  |                       | 0.27                 |
| 1-1/2"          | 1.735 - 1.931 | 600                   | 0.30                 |
| Anen 12" anii a | 2.192 - 2.40  |                       | 0.35                 |