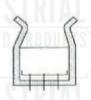

FIG. 81 CONCRETE INSERT FIG. 81N CONCRETE INSERT NUT

| Material/Finish: |                                                                                                                                                                                          |                    | IDUCTOIAL |
|------------------|------------------------------------------------------------------------------------------------------------------------------------------------------------------------------------------|--------------------|-----------|
|                  | Plain                                                                                                                                                                                    | electro-galvanized | painted   |
| Service:         | Heavy gauge insert box is nailed to concrete form. When concrete has set, knock out plug can be removed and insert nut installed. Side openings accommodate up to 1/2" reinforcing rods. |                    |           |
| Approvals:       | Complies with Federal Specification WW-H-171-E (Type# 19),<br>A-A-1192A (Type# 18), and Manufacturers' Standardization<br>Society MSS SP-58 (Type# 18) and SP-69 (Type# 18).             |                    |           |
| Ordering:        | Specify figure number and finish. For insert nuts specify figure number, finish and rod size.                                                                                            |                    |           |

| SIZE A | WEIGHT E         | MAX REC        |            |
|--------|------------------|----------------|------------|
| SIZEA  | INSERT (FIG# 81) | NUT (FIG# 81N) | LOAD (lbs) |
| ³/s-16 | JUSINIAL)        | 0.12           | 610        |
| 1/2-13 | 0.61             | 0.12           | 800        |
| 5/8-11 | 0.01             | 0.10           | 800        |
| 3/4-10 |                  | 0.10           | 800        |