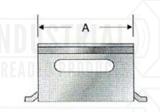

FIG. 81 CONCRETE INSERT FIG. 81N CONCRETE INSERT NUT

| Material/Finish: |                                                                                                                                                                                          |                    | IDUCTOIAL |
|------------------|------------------------------------------------------------------------------------------------------------------------------------------------------------------------------------------|--------------------|-----------|
|                  | Plain                                                                                                                                                                                    | electro-galvanized | painted   |
| Service:         | Heavy gauge insert box is nailed to concrete form. When concrete has set, knock out plug can be removed and insert nut installed. Side openings accommodate up to 1/2" reinforcing rods. |                    |           |
| Approvals:       | Complies with Federal Specification WW-H-171-E (Type# 19),<br>A-A-1192A (Type# 18), and Manufacturers' Standardization<br>Society MSS SP-58 (Type# 18) and SP-69 (Type# 18).             |                    |           |
| Ordering:        | Specify figure number and finish. For insert nuts specify figure number, finish and rod size.                                                                                            |                    |           |

| SIZE A | WEIGHT E         | MAX REC        |            |
|--------|------------------|----------------|------------|
| SIZEA  | INSERT (FIG# 81) | NUT (FIG# 81N) | LOAD (lbs) |
| ³/s-16 | JUSINIAL)        | 0.12           | 610        |
| 1/2-13 | 0.61             | 0.12           | 800        |
| 5/8-11 | 0.01             | 0.10           | 800        |
| 3/4-10 |                  | 0.10           | 800        |