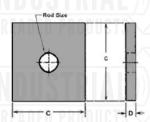

## FIG. 75 STEEL WASHER PLATE

 Material/Finish:
 Carbon steel □
 304 stainless steel □
 316 stainless steel □

 Plain □
 electro-galvanized □

Designed as a heavy duty washer to suspend hanger rods.

**Ordering:** Specify rod size, thickness, length and width, and figure number.

**Notes:** Other sizes and dimensions available on request.

| PLATE SIZE<br>D x C x C             | WEIGHT EACH (lbs)<br>LENGTH |      |      |      |                             |      |
|-------------------------------------|-----------------------------|------|------|------|-----------------------------|------|
|                                     | 3/8                         | 1/2  | 5/8  | 3/4  | <sup>7</sup> / <sub>8</sub> | 1    |
| 1/4 x 2 x 2                         | 0.26                        | 0.26 | _    |      |                             |      |
| <sup>1</sup> / <sub>4</sub> x 3 x 3 | 0.64                        | 0.64 | 0.64 | 0.64 | 0.63                        | 0.63 |
| <sup>1</sup> / <sub>4</sub> x 4 x 4 | 1.15                        | 1.15 | 1.15 | 1.10 | 1.10                        | 1.06 |
| 3/8 x 2 x 2                         | 1.72                        | 1.72 | 1.72 | 1.71 | 1.70                        | 1.70 |