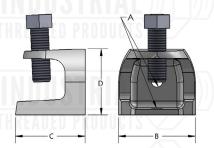

## FIG. 63 ELECTRICAL ROD SUPPORT CLAMP

Material: Malleable iron.
Finish: Electro-galvanize

Finish: Electro-galvanized.

Service: Designed to attach han

Designed to attach hanger rod to beam or framework where thickness does not exceed 1/2 inch. Rod tap on both bottom and

back of clamp.

Ordering: Specify rod size and figure number.

|   | ROD<br>SIZE A      | SET SCREW | В                  | С                             | D   | MAX REC<br>LOAD (lbs) | WEIGHT<br>EACH (lbs) |
|---|--------------------|-----------|--------------------|-------------------------------|-----|-----------------------|----------------------|
| 1 | 1/4-20             | 5/16-18   | 1 <sup>3</sup> /16 | 1 <sup>3</sup> /8             | 1/2 | 335                   | 0.260                |
|   | 5/16-18            | /10-10    | 1 <sup>3</sup> /16 | 1 <sup>3</sup> /8             | 1/2 | 335                   | 0.250                |
|   | <sup>3</sup> /8-16 | 1/2-13    | 2 <sup>1</sup> /16 | 1 <sup>3</sup> / <sub>4</sub> | 5/8 | 525                   | 0.700                |
|   | 1/2-13             |           | 2 1/2              | 2 <sup>3</sup> /16            | 5/8 | 750                   | 1.26                 |