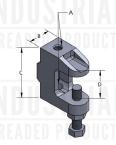

FIG. 60G

1/4" BEAM CLAMP

Material: Malleable iron.
Finish: Electro-galvanized.

Service: Designed to attach 1/4" hanger rod from metal beams, channel or

angle iron.

Ordering: Specify figure number and finish.

| ROD SIZE<br>A | SET<br>SCREW | В   | С                  | О     | WEIGHT<br>EACH (lbs) | MAC REC LOAD (lbs) TOP | MAC REC LOAD (lbs)<br>BOTTOM |
|---------------|--------------|-----|--------------------|-------|----------------------|------------------------|------------------------------|
| 1/4-20        | 1/4-20       | 5/8 | 1 <sup>9</sup> /16 | 15/16 | 0.18                 | 250                    | 100                          |