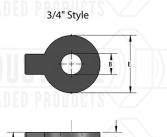

## FIG. 599 SOCKET CLAMP WASHER

Material: Cast Iron/Carbon steel (see notes). Finish: Plain, electro-galvanized. Designed to be used with figure 600 socket clamp, washer lugs hook around clamp bolts to secure tie rods within clamp legs. Service: Ordering: Specify size, figure number and finish. The <sup>3</sup>/<sub>4</sub>" rod size socket clamp washer is a cast iron product with Notes: tab feature. This accommodates pipe sizes 4"-12". The  $1"-1^{1}/2"$  rod size washer are a carbon steel flat style.