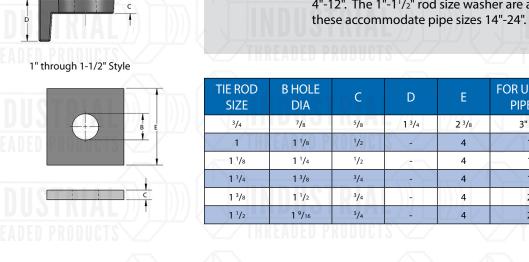

## FIG. 599 SOCKET CLAMP WASHER

Material: Cast Iron/Carbon steel (see notes). Finish: Plain, electro-galvanized. Designed to be used with figure 600 socket clamp, washer lugs hook around clamp bolts to secure tie rods within clamp legs. Service: Ordering: Specify size, figure number and finish. The <sup>3</sup>/<sub>4</sub>" rod size socket clamp washer is a cast iron product with Notes: tab feature. This accommodates pipe sizes 4"-12". The  $1"-1^{1}/2"$  rod size washer are a carbon steel flat style.

TIE ROD **BHOLE** FOR USE WITH WGT С D Е SIZE DIA **PIPE SIZE** EACH (lbs) 7/8 5/8 3" - 12" 0.80 3/4  $1^{3}/_{4}$ 2 <sup>3</sup>/8 1/2 1 1 <sup>1</sup>/8 4 14" 2.16 \_ 1 <sup>1</sup>/8 1 <sup>1</sup>/4  $1/_{2}$ 4 16" 2.13 -3/4 4 **1** <sup>1</sup>/<sub>4</sub> 1 <sup>3</sup>/8 -18" 3.14 3/4 1 <sup>3</sup>/8 1 <sup>1</sup>/2 4 3.08 -20" 3/4 1 <sup>1</sup>/2 1 <sup>9</sup>/16 4 24" 3.02