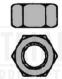

P: (631) 665-9300 • F: (631) 491-0897 • WWW.ITPNY.NET

FIG. 56 STANDARD HEX NUT, PACKAGED FIG. 56H HEAVY HEX NUT, PACKAGED

 Material/Finish:
 Carbon steel □ 304 stainless steel □ 316 stainless steel □

 Plain □ electro-galvanized □

 Ordering:
 Specify rod size, figure number and finish.

Notes: Also available in bulk.

| SIZE                             | WEIGHT EACH (lbs) |      |
|----------------------------------|-------------------|------|
|                                  | 56                | 56H  |
| 1/4-20                           | 0.01              | 0.01 |
| 3/8-16                           | 0.02              | 0.03 |
| 1/2-13                           | 0.04              | 0.07 |
| 5/8-11                           | 0.07              | 0.12 |
| 3/4-10                           | 0.12              | 0.19 |
| 7/8-9                            | 0.19              | 0.30 |
| 1-8                              | 0.28              | 0.43 |
| 1 1/8-7                          | 0.40              | 0.59 |
| 1 <sup>1</sup> /4-7              | 0.54              | 0.79 |
| 1 <sup>1</sup> / <sub>2</sub> -6 | 0.95              | 1.31 |