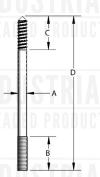

FIG. 55 HANGER BOLTS

Material: Carbon steel, also available in 304 and 316 stainless steel.

Finish: Plain, electro-galvanized.

Service: Designed for suspending pipe supports from wood

structures.

Ordering: Specify rod size, length, figure number and finish.

Notes: Also available in stainless steel.

| SIZE<br>A | MINIMUM LENGTH |       | WEIGHT EACH (lbs)             |      |                               |               |             |      |                    |
|-----------|----------------|-------|-------------------------------|------|-------------------------------|---------------|-------------|------|--------------------|
|           | MACHINE B      | COACH | LENGTH D                      |      |                               |               |             |      | THRFA              |
|           |                | C     | 3 <sup>1</sup> / <sub>2</sub> | 4    | 4 <sup>1</sup> / <sub>2</sub> | 6             | 8           | 10   | 12                 |
| 1/4-20    | 1 5/8          | 1 ³/4 | 0.04                          |      |                               | $\rightarrow$ | <del></del> | 17   | _                  |
| 3/8-16    |                |       | 0.08                          | 4-1  | 0.11                          | 0.14          | 0.19        | 0.23 | 0.29               |
| 1/2-13    |                |       | PLU                           | 0.14 | 0.21                          | 0.22          | 0.32        | 0.36 | 0.40               |
| 3/8-11    |                |       | E/A/E                         | 0.24 | WETS'                         | 4/            | _           |      | TH <del>R</del> FA |