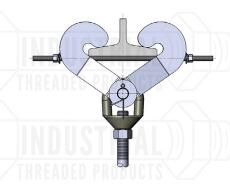

FIG. 450 HEAVY BEAM CLAMP ASSEMBLY

Material/Finish:ASTM A-36 carbon steel with ASTM A-235 class C eye-nut.Plain ☐electro-galvanized ☐painted ☐

Service: Designed to be used for the suspension of heavy loads from

beams up to 16 inches wide and up to 1 inch thick. Normally used with figure 26, 26W eyerods or figure 13, 13I weldless

eye nuts.

**Approvals:** Complies with Federal Specification WW-H-171-E

(Type# 28 without links, Type #29 with links),

A-A-1192A (Type# 28 without links, Type #29 with links) and Manufacturers' Standardization Society MSS SP- 58 and SP-69

(Type# 28 without links, Type #29 with links).

**Ordering:** Specify clamp size, figure number, rod size and finish.

**Notes:** Maximum loads are based on maximum rod sizes. For load

capacity of other rod sizes, see page 117.

| SIZE                 | FLANGE SIZE |               | MAX              | WGT EACH | MAX LOAD |  |
|----------------------|-------------|---------------|------------------|----------|----------|--|
|                      | WIDTH       | MAX THICKNESS | ROD              | (lbs)    | (lbs)    |  |
| 1                    | 3-8         | 5/8           | 3/4              | 8        | 2800     |  |
| 2                    | 7-12*       |               |                  | 12       | 2800     |  |
| 3                    | 3-8         | 3/4           | CIS <sup>1</sup> | 11       | 5000     |  |
| 4                    | 7-15*       |               |                  | 16       | 5000     |  |
| 5                    | 5-11        | 1             | 1 1/2            | 30       | 11500    |  |
| 6                    | 8-16*       |               |                  | 48       | 11500    |  |
| *Supplied with links |             |               |                  |          |          |  |