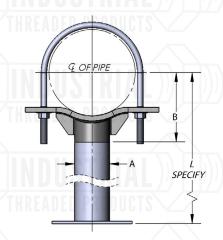

## FIG. 425 PIPE SADDLE SUPPORT WITH U-BOLT

Carbon steel, saddle, support and u-bolt. Also available in 304 Material:

and 316 stainless steel.

Finish: Plain, electro-galvanized or painted.

Service: Designed to be used in conjunction with a base stand to support

pipe running close to the floor. U-bolt secures pipe to saddle.

Complies with Federal Specification WW-H-171-E (Type# 37), A-A-1192A (Type# 36) and Manufacturers' Standardization Society MSS SP-58 and SP-69 (Type# 36). Approvals:

Specify size, figure number and finish. Base stand ordered Ordering:

separately. Requires accurate center line of pipe to floor

dimension ("L").

| PIPE SIZE | PIPE SIZE<br>A | В                              | WGT EACH (lbs) |
|-----------|----------------|--------------------------------|----------------|
| 4         |                | 4 <sup>3</sup> /16             | 10.75          |
| 5         | 3              | 4 13/16                        | 12.10          |
| 6         |                | 5 7/16                         | 12.70          |
| 8         |                | 6 15/16                        | 21.30          |
| 10        |                | 8 7/16                         | 25.70          |
| 12        |                | 9 15/16                        | 31.20          |
| 14        |                | 10 15/16                       | 50.00          |
| 16        |                | 12 <sup>3</sup> /8             | 57.00          |
| 18        |                | 13 7/8                         | 64.00          |
| 20        | 6              | 15 ³/8                         | 113.50         |
| 24        |                | 17 15/16                       | 137.00         |
| 30        |                | 21 15/16                       | 174.00         |
| 36        | 8              | 24 <sup>1</sup> / <sub>2</sub> | 268.00         |