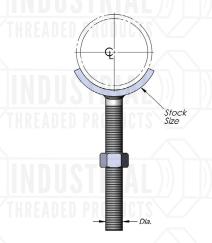

## FIG. 422 ADJUSTABLE PIPE SUPPORT

| Material/Finish: | Carbon steel | 304 stainless steel                                   | 316 stainless steel |
|------------------|--------------|-------------------------------------------------------|---------------------|
|                  | Plain 🗌      | electro-galvanized 🗌                                  | painted             |
| Service:         |              | sed in conjunction with a se to the floor. Threaded s | • •                 |

| PIPE SIZE | STEEL SIZE                                                  | DIAMETER AND LENGTH OF STEM | WGT EACH (lbs) |
|-----------|-------------------------------------------------------------|-----------------------------|----------------|
| 2         | 11/2 × 3/2                                                  | <sup>7</sup> /8 x 8         | 1.92           |
| 3 HD FAI  | 1 <sup>1</sup> / <sub>2</sub> x <sup>3</sup> / <sub>8</sub> | 78 X 8                      | 2.20           |
| 4         | 2 x <sup>3</sup> /8                                         | 1 x 8                       | 3.23           |
| 5         |                                                             |                             | 3.67           |
| 6         | 2 x <sup>1</sup> / <sub>2</sub>                             | 11/. v.0                    | 5.92           |
| 8         |                                                             | 1 <sup>1</sup> /4 x 8       | 6.77           |
| 10        | 3 x 1/2                                                     | 1 1/2 x 8                   | 11.56          |
| 12        |                                                             |                             | 13.08          |