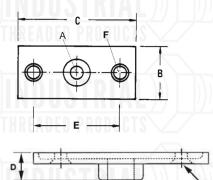

## FIG. 41A HANGER FLANGE PLATE

А

| Material: | Malleable iron, 304 (41ASSI) and 316 (41ASXI) stainless steel.                                                                                                                                                                           |  |  |  |  |
|-----------|------------------------------------------------------------------------------------------------------------------------------------------------------------------------------------------------------------------------------------------|--|--|--|--|
| Finish:   | Electro-galvanized, Copper epoxy coated (COPPER-GARD).<br>COPPER-GARD products offer superior corrosion protection                                                                                                                       |  |  |  |  |
|           | due to the epoxy coating over electro-galvanized material.<br>The alternative copper plating that has been done historically<br>is for identification purposes and is not intended for corrosion<br>protection. Refer to MSS SP-58,13.3. |  |  |  |  |
| Service:  | Designed for attaching hanger rod to wood beams, ceilings, walls and floor.                                                                                                                                                              |  |  |  |  |
| Ordering: | : Specify rod size, figure number and finish.                                                                                                                                                                                            |  |  |  |  |
| Notes:    | Stainless flange plates are recommended for applications where protection from corrosive environments is needed.                                                                                                                         |  |  |  |  |

| ROD SIZE<br>A      | В                 | С                 | D    | E                          | F<br>SCREW SIZE | WEIGHT<br>EACH (lbs) |
|--------------------|-------------------|-------------------|------|----------------------------|-----------------|----------------------|
| <sup>3</sup> /8-16 | 1 <sup>3</sup> /8 | 2 <sup>3</sup> /4 | 7/16 | 1 <sup>11</sup> /16        | #12             | 0.18                 |
| 1/2-13             | 1 <sup>3</sup> /8 | 2 <sup>3</sup> /4 | 7/16 | <b>1</b> <sup>11</sup> /16 | #12             | 0.18                 |