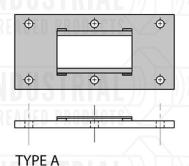

## FIG. 4100 SERIES **SLIDE PLATES**

Material: Carbon steel, PTFE bonded base.

(304 and 316 stainless steel).

Finish: Plain, galvanized or painted.

> Service: Base support for pipe slides. Wider and longer pads can be furnished for heavier loads and greater movement.

> Slide plates must be attached to supporting beam or structure by bolting or tack welding. They are not structural members in themselves. Use only with PTFE pipe slides.

Ordering: Specify figure number, type and size.

Indicate if bolt holes are required.

Material: Carbon steel, PTFE bonded base.

(304 and 316 stainless steel).

Finish: Plain, galvanized or painted.

Service: Supports pie slides where only axial movement is allowed.