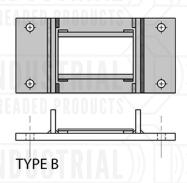

Acts as horizontal restraint in one direction.

Slide plates must be attached to supporting beam or structure by bolting or tack welding. They are not structural members in themselves. Use only with PTFE pipe slides.

Ordering: Specify figure number, type and size.

Indicate if bolt holes are required.

Material: Carbon steel, PTFE bonded base.

(304 and 316 stainless steel).

Finish: Plain, galvanized or painted.

Supports pipe slide where horizontal movement on one Service:

plane is desired and pipe may have a tendency to buckle or

rotate.

Slide plates must be attached to supporting beam or structure by bolting or tack welding. They are not structural members in themselves. Use only with PTFE pipe slides.