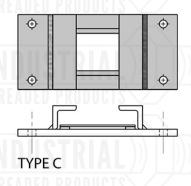

plane is desired and pipe may have a tendency to buckle or

rotate.

Slide plates must be attached to supporting beam or structure by bolting or tack welding. They are not structural members in themselves. Use only with PTFE pipe slides.

Ordering: Specify figure number, type and size.

Indicate if bolt holes are required.

| Project Information                     |                 | Approval Stamp                         |  |
|-----------------------------------------|-----------------|----------------------------------------|--|
| Project:                                | UV) INDUSTRIAL) | Notes:                                 |  |
| Address:                                | Contractor:     | THREADED PRODUCTS                      |  |
| Date:                                   | Engineer:       |                                        |  |
| Approved Approved as Noted Not Approved |                 | \\\\\\\\\\\\\\\\\\\\\\\\\\\\\\\\\\\\\\ |  |