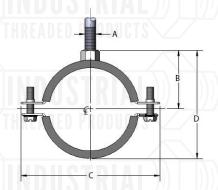

## FIG. 40HS "HANDY SPLIT" RING HANGER

Material: Electro-Galvanized carbon steel with EPDM rubber insulation

liner (EPDM rubber liner is UV resistant).

Service: Designed for the suspension of non-insulated stationary pipe

liners horizontally or vertically.

**Temperature** 

Range: -50F to +230F

Approvals: Complies with Manufacturers Standardization Society (MSS) SP-

58 and SP-69 (Type# 12).

Benefits: • EPDM Rubber Liner minimizes noise.

• "Handy Split" hinge mechanism allows installation with one

hand.

• 3/8" welded cap nut allows easy attachment to threaded rod.

Many sizes accommodate both OD and IPS sizes.

| <u>IRKEAUEU P</u>               | KIIIIIIIII 3 X            |
|---------------------------------|---------------------------|
| PIPE SIZE (IPS)                 | COPPER TUBE<br>SIZE (CTS) |
| 1/4"                            | 3/8"                      |
| 3/8"                            | 1/2"                      |
| THREADED D                      | 5/8"                      |
| 1/2"                            | 3/4"                      |
| 3/4"                            | 1"                        |
| 111115110                       | 1 <sup>1</sup> /4"        |
| 1 <sup>1</sup> / <sub>4</sub> " | 1 <sup>1</sup> /2"        |
| 1 <sup>1</sup> / <sub>2</sub> " | DODUGTO                   |
| THREADED P                      | 2"                        |
| 2"                              |                           |
| 1                               | 2 1/2"                    |
| 2 1/2"                          |                           |
| IIII                            | 3"                        |
| 3"                              | RODUCTS                   |
|                                 | 3 1/2"                    |
| 3 <sup>1</sup> /2"              | 4"                        |
| 4"                              | LDIVI AN                  |