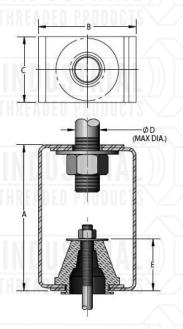

## FIG. 34 **VIBRATION HANGER-NEOPRENE**

Material: Painted Carbon Steel Housing with Neoprene Rubber Element

Service: Designed for effective vibration isolation for piping or

suspended equipment. Typical applications include fans, air handling units, piping and suspended ceilings.

Approvals: There are no approval options for this product.

Ordering: Specify figure number, isolator size, rod size and load.

Notes: See hanger selection guide.

| ISOLATOR SIZE | MAX REC LOAD<br>(lbs) | DEFLECTION | DIMENSIONS                     |       |       |         |                    |
|---------------|-----------------------|------------|--------------------------------|-------|-------|---------|--------------------|
|               |                       |            | Α                              | В     | С     | D       | E                  |
| EMP - 1 - A   | 60                    | 0.50       | 4                              | 2-7/8 | 2-1/2 | 1/2     | 1- <sup>7</sup> /8 |
| EMP - 1 - B   | 130                   | 0.50       | DD04                           | 2-7/8 | 2-1/2 | 1/2     | 1-7/8              |
| EMP - 1 - C   | 250                   | 0.50       | 4                              | 2-7/8 | 2-1/2 | 1/2     | 1- <sup>7</sup> /8 |
| EMP - 1 - D   | 430                   | 0.50       | 4                              | 2-7/8 | 2-1/2 | 1/2     | 1- <sup>7</sup> /8 |
| EMP - 2 - A   | 380                   | 0.50       | 5- <sup>1</sup> / <sub>2</sub> | 3-3/4 | 4     | 3/4     | 2-3/8              |
| EMP - 2 - B   | 520                   | 0.50       | 5- <sup>1</sup> / <sub>2</sub> | 3-3/4 | 4     | 3/4     | 2-3/8              |
| EMP - 2 - C   | 840                   | 0.50       | 5- <sup>1</sup> / <sub>2</sub> | 3-3/4 | 4     | 3/4     | 2-3/8              |
| EMP - 2 - D   | 1070                  | 0.50       | 5-1/2                          | 3-3/4 | 4     | 3/4     | 2-3/8              |
| EMP - 3 - A   | 750                   | 0.50       | 6-1/4                          | 4-1/4 | 5-3/8 | 1       | 2-3/8              |
| EMP - 3 - B   | 1350                  | 0.50       | 6-1/4                          | 4-1/4 | 5-3/8 | 1       | 2-3/8              |
| EMP - 3 - C   | 1800                  | 0.50       | 6-1/4                          | 4-1/4 | 5-3/8 | 1111    | 2-3/8              |
| EMP - 3 - D   | 3050                  | 0.50       | 6- <sup>1</sup> / <sub>4</sub> | 4-1/4 | 5-3/8 | THRIADE | 2-3/8              |