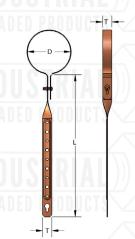

## FIG. 237 DWV (DRAIN, WASTE, VENT) HANGER

Material: Pre-galvanized carbon steel, pre-copper plated carbon steel.

Finish: Pre-galvanized (237G), copper plated (237CT) or plastic coated

(237PC).

Service: Designed for the support of PVC or ABS DWV pipe from wood

joists. Evenly spaced holes allow for proper pipe pitch.

Ordering: Specify pipe size, figure number and finish.

Notes: FIG. 237CT copper plated DWV hangers are NOT designed for

copper DWV pipe.

| 3 | PIPE<br>SIZE                  | PIPE OD<br>D | T 3/4   |    | WGT<br>EACH<br>(lbs) |
|---|-------------------------------|--------------|---------|----|----------------------|
| Ĭ | 1 <sup>1</sup> / <sub>2</sub> | 1.900        |         | 12 | 0.20                 |
|   | 2                             | 2.375        |         |    | 0.22                 |
|   | 3                             | 3.500        |         |    | 0.24                 |
|   | 4                             | 4.500        | UUIIKIF |    | 0.26                 |