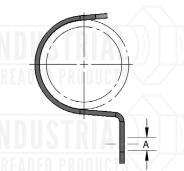

## FIG. 233SS

ONE HOLE PIPE STRAP, 316 STAINLESS STEEL, IPS

FIG. 233OD ONE HOLE PIPE STRAP, 316 STAINLESS STEEL, O.D.

| IISTRIAI                                  | PIPE<br>SIZE       | PIPE<br>OD | MATERIAL<br>SIZE       | A HOLE<br>SIZE | WGT<br>EACH<br>(lbs) |
|-------------------------------------------|--------------------|------------|------------------------|----------------|----------------------|
| DED PRODUCTS USTRIAL DED PRODUCTS USTRIAL | 1/4 OD             | 0.250      | 16ga x <sup>7</sup> /8 | 9/32           | .015                 |
|                                           | 1/4                | 0.540      |                        |                | .030                 |
|                                           | 3/8 OD             | 0.375      |                        |                | .015                 |
|                                           | 3/8                | 0.675      |                        |                | .030                 |
|                                           | 1/2 OD             | 0.500      | 13ga x <sup>3</sup> /4 |                | .035                 |
|                                           | 1/2                | 0.840      |                        |                | .040                 |
|                                           | <sup>3</sup> /4 OD | 0.750      |                        |                | .045                 |
|                                           | 3/4                | 1.050      |                        |                | .055                 |
|                                           | 1 OD               | 1.000      |                        |                | .055                 |
|                                           | 1                  | 1.315      |                        |                | .065                 |
| DED PRODUCTS                              | 11/4               | 1.660      | 11ga x 1               | 5/16           | .145                 |
|                                           | 1 <sup>1</sup> /2  | 1.900      |                        |                | .170                 |
|                                           | 2                  | 2.375      |                        |                | .195                 |