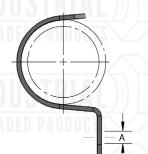

## FIG. 233 ONE HOLE PIPE STRAP

| Material: | Pre-galvanized carbon steel.                                                                                                                                                                         |
|-----------|------------------------------------------------------------------------------------------------------------------------------------------------------------------------------------------------------|
| Finish:   | Pre-galvanized.                                                                                                                                                                                      |
| Service:  | Designed to support schedule <sup>40</sup> / <sub>80</sub> steel sized piping or sizes in<br>a horizontal position from sides of structural member. Fastener<br>hole may be above or below the pipe. |
| Ordering: | Specify pipe size and figure number.                                                                                                                                                                 |

| CTS | PIPE<br>SIZE      | PIPE<br>OD | MATERIAL SIZE          | A<br>HOLE SIZE   | WGT<br>EACH<br>(lbs) |
|-----|-------------------|------------|------------------------|------------------|----------------------|
|     | 1/4               | 0.540      | 16ga x <sup>1</sup> /2 | <sup>9</sup> /32 | 0.02                 |
| (   | 3/8               | 0.675      | 13ga x <sup>3</sup> /4 | 9/32             | 0.04                 |
|     | 1/2               | 0.840      | 13ga x <sup>3</sup> /4 | <sup>9</sup> /32 | 0.05                 |
| 1   | 3/4               | 1.050      | 13ga x <sup>3</sup> /4 | 9/32             | 0.06                 |
| CTS | <b>1</b>          | 1.315      | 11ga x 1               | 13/32            | 0.06                 |
|     | 1 <sup>1</sup> /4 | 1.660      | 11ga x 1               | 13/32            | 0.17                 |
|     | 1 <sup>1</sup> /2 | 1.900      | 11ga x 1               | 13/32            | 0.18                 |
|     | 2                 | 2.375      | 11ga x 1               | 21/32            | 0.36                 |