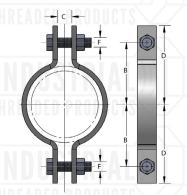

FIG. 212DIP STANDARD STEEL PIPE CLAMP SIZED FOR DIP

Material: Carbon steel, also available in 304 and 316 stainless steel.

Designed for the suspension of cold pipe lines or hot pipe lines where no insulation is required. Service:

Ordering: Specify pipe size, figure number and finish.

Notes: Available in 304 and 316 stainless steel and alloy steel.

| Pipe Size | Pipe OD | Material<br>Size S                              | F Bolt | B                             | С   | D                  | Wgt Each<br>(lbs) | Max REC<br>Load (lbs) |
|-----------|---------|-------------------------------------------------|--------|-------------------------------|-----|--------------------|-------------------|-----------------------|
| 4         | 4.80    | 4ga x 1 1/4                                     | 5/8    | 3 11/16                       | 3/4 | 4 <sup>9</sup> /16 | 2.25              | 1040                  |
| 6         | 6.90    | <sup>3</sup> /8 x 1 <sup>1</sup> / <sub>2</sub> | 3/4    | 5 <sup>1</sup> / <sub>8</sub> | 7/8 | 6 1/16             | 5.75              | 1615                  |
| 8         | 9.05    | 3/8 x 1 <sup>1</sup> / <sub>2</sub>             | 3/4    | 6 <sup>3</sup> / <sub>8</sub> | 1   | 7 3/8              | 6.5               | 1615                  |