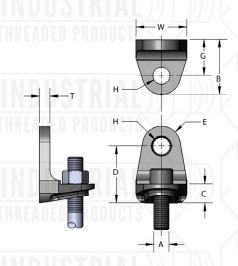

## FIG. 202 SIDE BEAM BRACKET

SIZE

PIPE SIZE

**Project Information** 

Approved as Noted  $\square$ 

Contractor:

Not Approved

**Engineer:** 

Project:

Address:

Approved |

Date:

Material: Malleable iron.

Finish: Plain.

C

D

E

Service: Designed for attaching hanger rod to the side of steel or

wooden beams.

Approvals: Complies with Federal Specifications WW-H-171-E

(Type# 35), A-A-1192 A (Type# 35), and MSS SP-58

W

**WEIGHT** 

EACH (lbs)

**Approval Stamp** 

Notes:

and SP-69 (Type# 35).

Ordering: Specify rod size and figure number.

| 3/8-16 | 1/2 to 2                                                       | 1 3/16  | 3/16 | 1 1/2             | 1/2 | 13/16 | '/4  | T 3/16            | 0.27 |
|--------|----------------------------------------------------------------|---------|------|-------------------|-----|-------|------|-------------------|------|
| 1/2-13 | 2 <sup>1</sup> / <sub>2</sub> to 3 <sup>1</sup> / <sub>2</sub> | 1 13/16 | 5/8  | 1 <sup>7</sup> /8 | 5/8 | 9/16  | 5/16 | 1 <sup>5</sup> /8 | 0.48 |
|        |                                                                |         |      |                   |     |       |      |                   |      |
|        |                                                                |         |      |                   |     |       |      |                   |      |
|        |                                                                |         |      |                   |     |       |      |                   |      |
|        |                                                                |         |      |                   |     |       |      |                   |      |
|        |                                                                |         |      |                   |     |       |      |                   |      |
|        |                                                                |         |      |                   |     |       |      |                   |      |
|        |                                                                |         |      |                   |     |       |      |                   |      |
|        |                                                                |         |      |                   |     |       |      |                   |      |
|        |                                                                |         |      |                   |     |       |      |                   |      |
|        |                                                                |         |      |                   |     |       |      |                   |      |
|        |                                                                |         |      |                   |     |       |      |                   |      |
|        |                                                                |         |      |                   |     |       |      |                   |      |