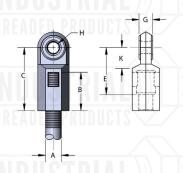

## FIG. 157 **EXTENSION PIECE**

Material: Malleable iron.

Finish: Plain or electro-galvanized.

Service:

Designed for attaching hanger rod to various type of attachments. Allows a 1 inch vertical adjustment of the rod.

Specify rod size, figure number and finish. Ordering:

| SIZE A             | PIPE SIZE      | В                  | C                  | E                  | G   | Н    | К     | WEIGHT<br>EACH (lbs) | MAX REC<br>LOAD (lbs) |
|--------------------|----------------|--------------------|--------------------|--------------------|-----|------|-------|----------------------|-----------------------|
| <sup>3</sup> /8-16 | 1/2 to 2       | 1 <sup>5</sup> /16 | 2 1/16             | 1 <sup>3</sup> /16 | 1/2 |      | 9/16  | 0.19                 | 610                   |
| 1/2-13             | 2 1/2 to 3 1/2 | 1 <sup>7</sup> /16 | 2 <sup>5</sup> /16 | 1 <sup>5</sup> /16 | 5/8 | 1/2  | 11/16 | 0.41                 | 1130                  |
| 5/8-11             | 4 to 5         | 1 <sup>9</sup> /16 | 2 <sup>7</sup> /16 | 1 <sup>7</sup> /16 | 5/8 |      | 3/4   | 0.42                 | 1810                  |
| 3/4-10             | 6              | 1 <sup>7</sup> /8  | 2 7/8              | 1 <sup>9</sup> /16 | 5/8 | поте | 7/8   | 0.68                 | 2710                  |
| <sup>7</sup> /8-9  | 8 to 12        | 2                  | 3 1/16             | 1 11/16            | 3/4 | 9/16 | 7/8   | 0.78                 | 2950                  |