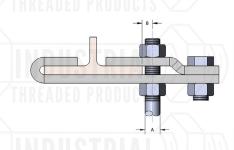

FIG. 156 STEEL BEAM CLAMP

Material/Finish: Carbon steel ☐ 304 stainless steel ☐ 316 stainless steel ☐ Plain ☐ electro-galvanized ☐ painted ☐

Service: Designed to be used where it is necessary for the hanger rod to run vertically close to the beam's edge, eliminating drilling of holes in structural member.

Not recommended for beams greater than 12 inches wide.

| SIZE NO. | STOCK SIZE                                                  | Α   | В    |
|----------|-------------------------------------------------------------|-----|------|
| 1        | 1 <sup>1</sup> / <sub>4</sub> x <sup>1</sup> / <sub>4</sub> | 3/8 | 5/16 |
| 2        | 1 1/4 x 1/4                                                 | 1/2 | 5/16 |
| 3 1111   | 1 <sup>1</sup> / <sub>2</sub> x <sup>3</sup> / <sub>8</sub> | 5/8 | 7/16 |
| 4        | 2 x <sup>3</sup> /8                                         | 3/4 | 1/2  |
| -        | 21/ax1/a                                                    | 7/0 | 9/44 |

and finish.

4 2 x <sup>3</sup>/<sub>8</sub> <sup>3</sup>/<sub>4</sub> <sup>1</sup>/<sub>2</sub>
5 2 <sup>1</sup>/<sub>2</sub> x <sup>1</sup>/<sub>2</sub> <sup>7</sup>/<sub>8</sub> <sup>9</sup>/<sub>16</sub>