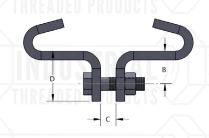

FIG. 150 **BEAM CLAMP** 

Material/Finish: Carbon steel ☐ 304 stainless steel ☐ 316 stainless steel Plain 🔲 electro-galvanized Service: Designed for attaching hanger rods from the center of an I-beam. Normally used with figure 26, 26W eyerods, or figure 13 weldless eye nut. **Approvals:** Complies with Federal Specifications WW-H-171-E (Type# 21), A-A-1192 A (Type# 21), and MSS SP-58 and SP-69 (Type# 21). Ordering: Specify clamp size, flange width, beam thickness, figure number and finish.

Not recommended for beams greater than 12 inches wide.

| CLAMP SIZE | MATERIAL    | BOLT | В                 | С   | D                             | MAX REC<br>LOAD (lbs) |
|------------|-------------|------|-------------------|-----|-------------------------------|-----------------------|
| 1          | 1/4 x 1 1/4 | 1/2  | 1 <sup>1</sup> /8 | 5/8 | 1 <sup>3</sup> / <sub>4</sub> | 1000                  |
| 2          | 1/2 x 2     | 3/4  | 1 <sup>5</sup> /8 | 7/8 | 2 5/8                         | 3000                  |