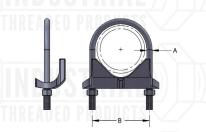

## FIG. 136 RIGHT ANGLE CLAMP

| Material: | Malleable iron with carbon steel u-bolt and nuts.                              |
|-----------|--------------------------------------------------------------------------------|
| Finish:   | Electro-galvanized.                                                            |
| Service:  | Designed for anchoring pipe or conduit at a right angle to structural members. |
| Ordering: | Specify pipe size and figure number.                                           |

| PIPE<br>SIZE                         | PIPE<br>OD | А              | В                 | WEIGHT<br>EACH (lbs) |
|--------------------------------------|------------|----------------|-------------------|----------------------|
| 1/2                                  | 0.840      | DED PR<br>5/16 | 2                 | 0.40                 |
| 3/4                                  | 1.050      |                | 2 <sup>1</sup> /8 | 0.42                 |
| 1                                    | 1.315      |                | 2 <sup>3</sup> /8 | 0.48                 |
| 1 <sup>1</sup> /4                    | 1.660      |                | 3                 | 0.55                 |
| 1 <sup>1</sup> /2                    | 1.900      |                | 3 <sup>1</sup> /2 | 0.57                 |
| 2                                    | 2.375      | 3/8            | 4                 | 0.89                 |
| <b>2</b> <sup>1</sup> / <sub>2</sub> | 2.875      |                | 4 <sup>3</sup> /8 | 1.10                 |
| 3                                    | 3.500      |                | 5                 | 1.14                 |
| 3 <sup>1</sup> / <sub>2</sub>        | 4.000      |                | 5 <sup>1</sup> /2 | 1.30                 |
| 3                                    | 4.500      |                | 6                 | 1.40                 |