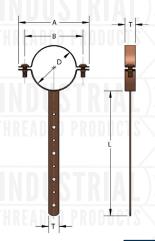

## FIG. 131CT MILFORD HANGER, COPPER TUBE SIZE

Material: Carbon steel.

Finish: Copper epoxy coated (COPPER-GARD)

Service: Designed for the support of copper tube supply lines. Attaches

to wood members.

Ordering: Specify tube size, length and figure number.

|   | TUBE                          | D       | _                  | D                             | <b>-</b> | L L       | WGT EACH (lbs) |      |
|---|-------------------------------|---------|--------------------|-------------------------------|----------|-----------|----------------|------|
|   | SIZE                          | TUBE OD | А                  | В                             |          |           | 6"             | 12"  |
| ſ | 1/2                           | 0.625   | 2 <sup>3</sup> /16 | 1 <sup>9</sup> /16            | 1/2      | 6" or 12" | 0.08           | 0.12 |
| Ī | 3/4                           | 0.875   | 2 <sup>3</sup> /8  | 1 <sup>3</sup> / <sub>4</sub> |          |           | 0.08           | 0.12 |
|   | 1                             | 1.125   | 2 <sup>7</sup> /16 | 1 <sup>7</sup> /8             |          |           | 0.08           | 0.12 |
|   | 1 1/4                         | 1.375   | 2 11/16            | 2 1/8                         |          |           | 0.10           | 0.14 |
| ľ | 1 <sup>1</sup> / <sub>2</sub> | 1.625   | 3 <sup>1</sup> /16 | 2 <sup>7</sup> /16            |          |           | 0.10           | 0.14 |
|   | 2                             | 2.125   | 3 <sup>7</sup> /16 | 2 13/16                       |          |           | 0.10           | 0.14 |