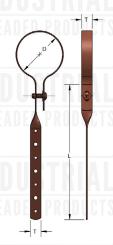

## FIG. 127CT NATICK HANGERS, COPPER TUBE SIZE

Address:

Approved

Date:

Material: Carbon steel.

Finish: Copper epoxy coated (COPPER-GARD)

Service: Designed for the support of copper tube supply lines. Attaches

to wood members.

Ordering: Specify tube size, length and figure number.

| TUBE              | D       | 1     | UO LIMIA    | WGT EA | CH (lbs) |
|-------------------|---------|-------|-------------|--------|----------|
| SIZE              | TUBE OD | THREA | (6" OR 12") | 6"     | 12"      |
| 1/2               | 0.625   | 1/2   | 6" or 12"   | 0.07   | 0.09     |
| 3/4               | 0.875   |       |             | 0.07   |          |
| 1 1               | 1.125   |       |             | 0.08   | 0.10     |
| 1 <sup>1</sup> /4 | 1.375   |       |             | 0.08   |          |
| 1 1/2             | 1.625   |       |             | 0.10   | 0.12     |
| 2                 | 2.125   |       |             | 0.105  |          |