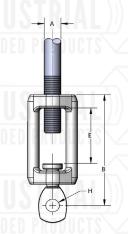

## FIG. 114 **TURNBUCKLE ADJUSTER**

Material: Malleable iron.

Finish: Plain, copper plated.

Service: Designed to provide vertical rod adjustment with split

ring hangers.

Approvals: Complies with Federal Specification WW-H-171-E (Type# 15),

A-A-1192 A (Type# 15) and Manufacturers' Standardization Society MSS SP-58 and SP-69 (Type# 15).

Ordering: Specify rod size and figure number.

Notes: Available domestic

| SIZE<br>A | PIPE SIZE                                                      | В     | E     | Н     | WEIGHT<br>EACH (lbs) | MAX REC<br>LOAD (lbs) |
|-----------|----------------------------------------------------------------|-------|-------|-------|----------------------|-----------------------|
| 3/8-16    | 1/2 to 2                                                       | 4.300 | 2.000 | 0.410 | 0.30                 | 610                   |
| 1/2-13    | 2 <sup>1</sup> / <sub>2</sub> to 3 <sup>1</sup> / <sub>2</sub> | 4.300 | 2.000 | 0.410 | 0.28                 | 610                   |